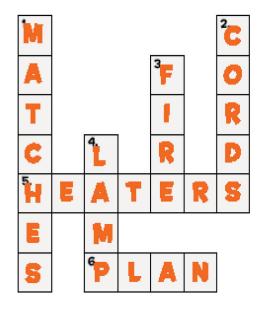

## Crossword Puzzle 1 Key

## ACROSS:

- THESE MAKE YOUR ROOM OR HOUSE WARM, BUT KIDS SHOULD STAY AWAY FROM THEM.
- YOU AND YOUR FAMILY NEED TO PRACTICE YOUR FIRE ESCAPE \_\_\_\_\_\_\_.

## DOWN:

- 1. KIDS MUST NEVER PLAY WITH THESE!
- 2. THESE PLUG INTO THE WALL AND KIDS SHOULD NEVER TOUCH THEM.
- 3. THIS IS HOT, DARK, LOUD, AND SCARY.
- THIS IS USED FOR LIGHT AND YOU SHOULD NEVER DRAPE ANYTHING OVER THE TOP OF IT.